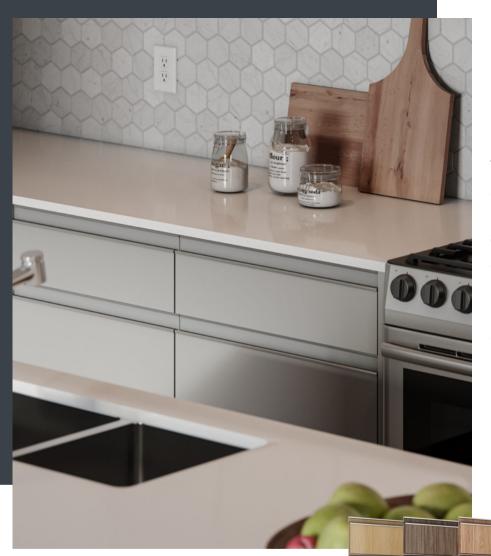

## WATER DAMAGE PROTECTION

Flood Defense and Height Adjustment: Our PVC legs with adjustable height offers proactive water damage protection. Unlike traditional cabinets that suffer complete damage, ours need only a single finish replacement for long-term durability.

## THICKER WOOD, LASTING SATISFACTION

Elevate your standard with our robust 3/4-inch wood. Unparalleled quality, long-term contentment assured, and our product also features anti-mildew protection to keep your space free from unwanted moisture.

## ASSURANCE IN EVERY HINGE

Tranquility is paramount. Backed by a 3-year warranty, our premium Italian hinges and slides address Dealers' concerns about component durability and reliability.

## THE BEST MOTION TECHNOLOGIES

Our cabinets feature advanced soft close technology on drawers and doors, providing gentle and silent closing. Say goodbye to noisy and slammed cabinets. Experience a new level of convenience.