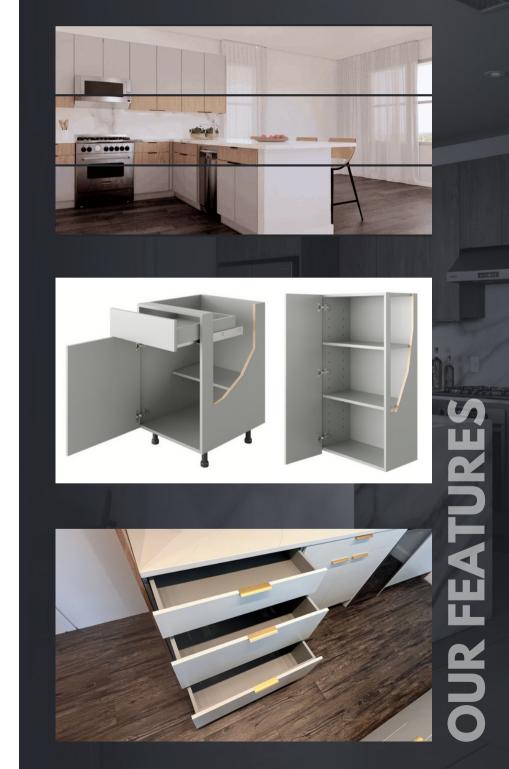

## WATER DAMAGE PROTECTION

Flood Defense and Height Adjustment: Our PVC legs with adjustable height offers proactive water damage protection. Unlike traditional cabinets that suffer complete damage, ours need only a single finish replacement for long-term durability.

## THICKER WOOD, LASTING SATISFACTION

Elevate your standard with our robust 3/4-inch wood. Unparalleled quality, long-term contentment assured, and our product also features anti-mildew protection to keep your space free from unwanted moisture.

## ASSURANCE IN EVERY HINGE

Tranquility is paramount. Backed by a 3-year warranty, our premium Italian hinges and slides address Dealers' concerns about component durability and reliability.

## THE BEST MOTION TECHNOLOGIES

Our cabinets feature advanced soft close technology on drawers and doors, providing gentle and silent closing. Say goodbye to noisy and slammed cabinets. Experience a new level of convenience.