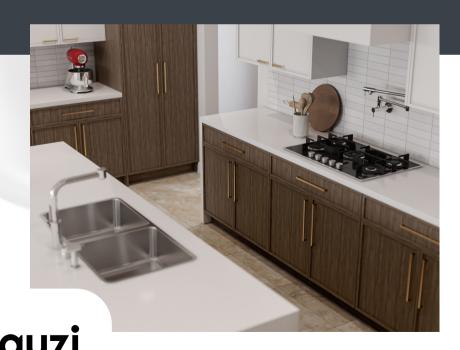

#### **FLAT COLLECTION**

Flat design allows you to choose an external handle that best matches your kitchen design.

Frameless cabinets, as opposed to standard framed cabinets, provide more customizing options, important storage space, and flexible shelves.

In addition, they provide your kitchen a modern, sleek appearance that is appropriate for today's lifestyle.