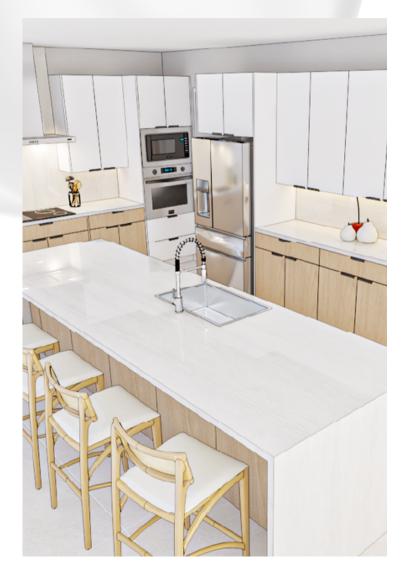

# FREE 3D DESIGN SERVICE

## FREE 3D DESIGN SERVICE

Our team of experts will create detailed projects and stunning 3D renders, allowing you to show your clients exactly how the cabinets will look in their spaces.

We provide project plans for installed cabinets, including separate views and precise measurements.