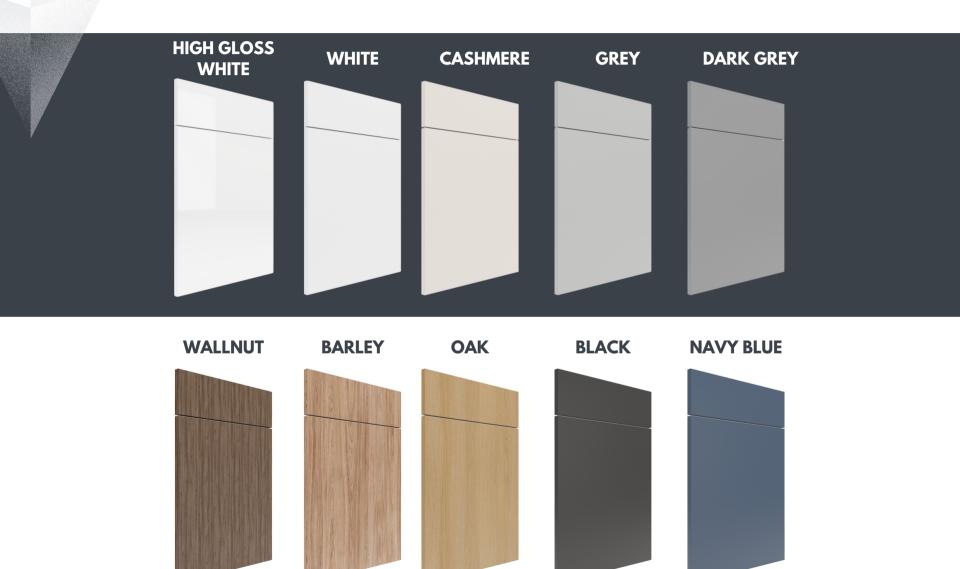

haped box, but slightly smaller. The overall appearance of shaker-style cabinets is that of a four-cornered cabinet frame but with an inset panel. Shaker kitchen cabinets generally have straight lines and their curves are usually gentle.







## SLIM SHAKER COLLECTION

This door style is clean and sophisticated. It is perfect for those who want something a bit more detailed than a flat Slab door, but not as heavy as the classic shaker style cabinet door.

The narrow shaker detail gives it a touch of modern styling while maintaining a classic feel.

Another factor influencing its popularity is due to the growth in popular design styles such as Mid-Century Modern, Boho Chic, and Organic Modern. With the growth of these styles, the micro shaker has found its place.



### **OUR COLORS**





# FREE 3D DESIGN SERVICE









## FREE 3D DESIGN SERVICE



Our team of experts will create detailed projects and stunning 3D renders, allowing you to show your clients exactly how the cabinets will look in their spaces.

We provide project plans for installed cabinets, including separate views and precise measurements.