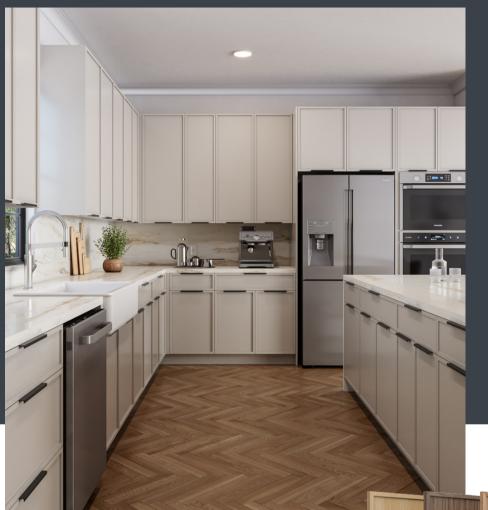

#### MODERN CABINETS, DOOR SWAP

Explore enhanced storage with spacious drawers and refined cabinets. Elevate functionality while embracing impeccable aesthetics.

## ELEGANCE IN FLEXIBILITY

Gray box versatility adds sophistication, integrating perfectly with various door colors. Our gray boxes provide door color flexibility, allowing personalized combinations. This ensures a premium finish radiating elegance and sophistication.

### EURO-MODERN CABINETS

Our European-style cabinets exude elegance, a perfect fit for design enthusiasts.