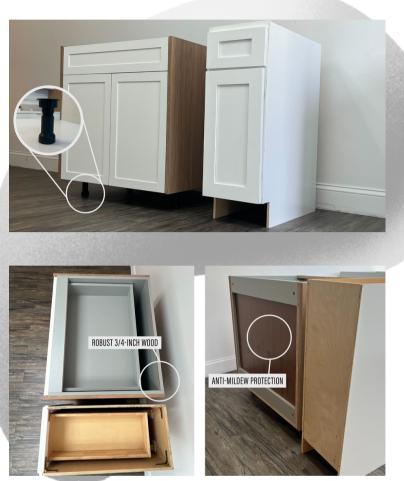

## WATER DAMAGE PROTECTION

Flood Defense and Height Adjustment: Our PVC legs with adjustable height offers proactive water damage protection. Unlike traditional cabinets that suffer complete damage, ours need only a single finish replacement for long-term durability.

## THICKER WOOD, LASTING SATISFACTION

Elevate your standard with our robust 3/4-inch wood. Unparalleled quality, long-term contentment assured, and our product also features anti-mildew protection to keep your space free from unwanted moisture.