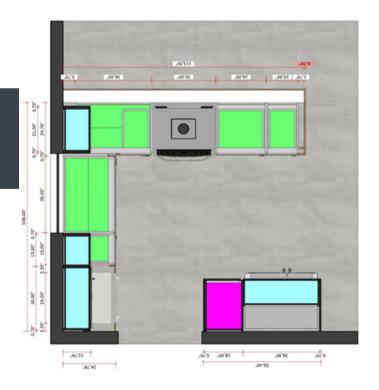

# FREE 3D DESIGN SERVICE

## FREE 3D DESIGN SERVICE

Our team of experts will create detailed projects and stunning 3D renders, allowing you to show your clients exactly how the cabinets will look in their spaces.

We provide project plans for installed cabinets, including separate views and precise measurements.